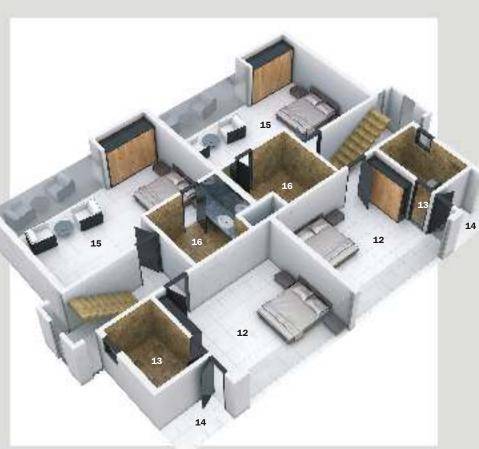

## SECOND FLOOR

| 12 | Bed Room-2 | 12'9" | Χ | 16'3 |
|----|------------|-------|---|------|
| 13 | Toilet     | 9'0"  | Х | 6'0  |
| 14 | Balcony    | 7'6"  | Х | 6'9  |
| 15 | Bed Room-3 | 14'3" | Х | 22'9 |
| 16 | Toilet     | 9'0"  | Х | 10'0 |

## SECOND FLOOR

|   | 12 | Bed Room-2 | 14'9" | Χ | 16'3' |
|---|----|------------|-------|---|-------|
|   | 13 | Toilet     | 9'0"  | Х | 6'0'  |
|   | 14 | Balcony    | 5'3"  | Х | 6'9'  |
|   | 15 | Bed Room-3 | 16'3" | Х | 22'9' |
| 2 | 16 | Toilet     | 9'0"  | Х | 10'0' |