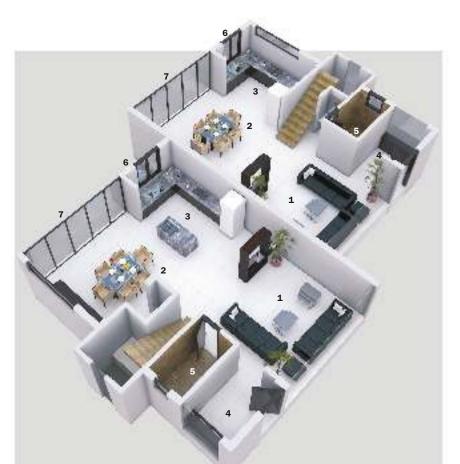

Grand Elevation (A-type)

Lavishly managed space

Grand Elevation (B-type)

GROUND FLOOR

1 Drawing Room

2 Dinning Room

3 Kitchen

4 Vestibule 5 Toilet

6 Wash