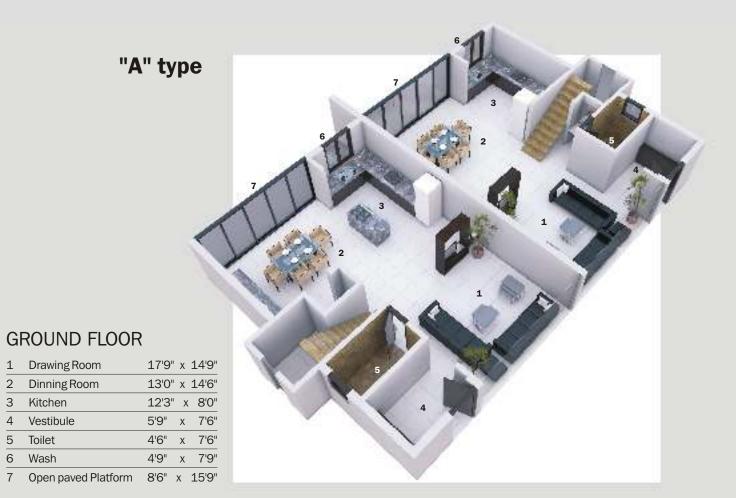

### GROUND FLOOR

| 1 | Drawing Room        | 17'9" x 14'9" |
|---|---------------------|---------------|
| 2 | Dinning Room        | 13'0" x 14'6" |
| 3 | Kitchen             | 12'3" x 8'0"  |
| 4 | Vestibule           | 5'9" x 7'6"   |
| 5 | Toilet              | 4'6" x 7'6"   |
| 6 | Wash                | 4'9" x 7'9"   |
| 7 | Open paved Platform | 8'6" x 15'9"  |