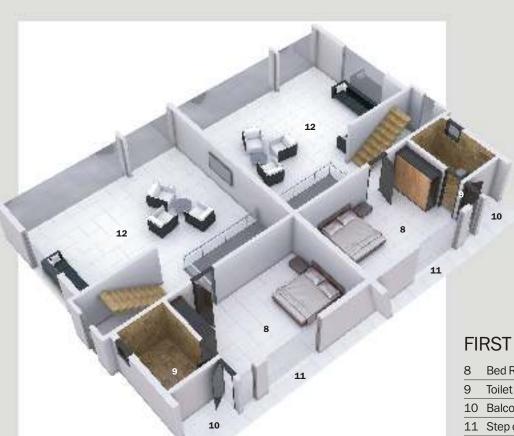

## FIRST FLOOR

| 8  | Bed Room-1       | 12'9 | " X | 18'3" |
|----|------------------|------|-----|-------|
| 9  | Toilet           | 9'0" | Χ   | 6'0"  |
| 10 | Balcony          | 6'0" | Χ   | 6'9"  |
| 11 | Step out Balcony | 2'9" | Χ   | 19'0" |
| 12 | Activity Room    | 16'3 | " X | 24'6" |