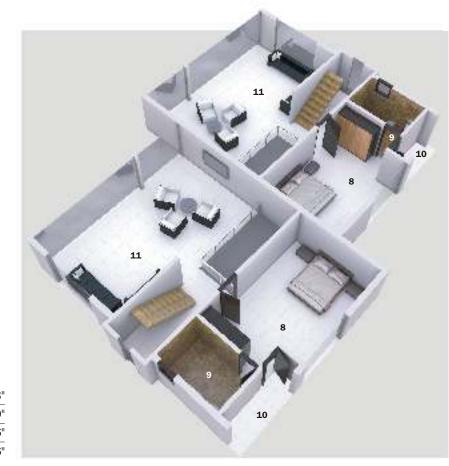

## FIRST FLOOR

| 8  | Bed Room-1       | 12'9 | " X | 18'3" |
|----|------------------|------|-----|-------|
| 9  | Toilet           | 9'0" | Χ   | 6'0"  |
| 10 | Balcony          | 6'0" | Χ   | 6'9"  |
| 11 | Step out Balcony | 2'9" | Χ   | 19'0" |
| 12 | Activity Room    | 16'3 | " X | 24'6" |

| FIRST FLOOR |               |               |  |  |  |
|-------------|---------------|---------------|--|--|--|
| 8           | Bed Room-1    | 12'9" x 18'3" |  |  |  |
| 9           | Toilet        | 9'0" x 6'0"   |  |  |  |
| 10          | Balcony       | 3'6" x 9'6"   |  |  |  |
| 11          | Activity Room | 14'3" x 24'6" |  |  |  |