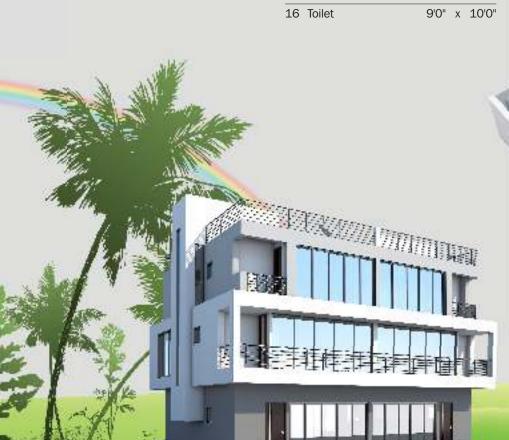

Grand Elevation (A-type)

Lavishly managed space

Grand Elevation (B-type)

GROUND FLOOR

1 Drawing Room

2 Dinning Room

3 Kitchen

4 Vestibule 5 Toilet